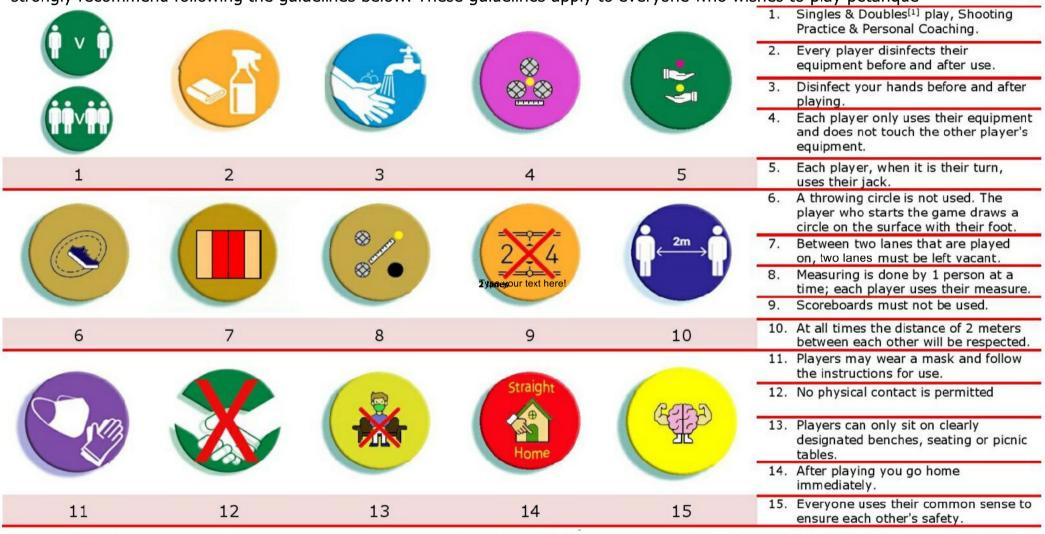

## SAFE PETANQUE EASY GUIDE

In order to protect everyone's safety and health, Monkstone Petanque Club and the Welsh Petanque Association strongly recommend following the guidelines below. These guidelines apply to everyone who wishes to play petanque

This pictorial representation of the guidelines is for ease of reading only - please refer to the current version of the Monkstone Petanque

Club Safe Petanque Guidelines published on the Club website for the full text which shall take precedence.